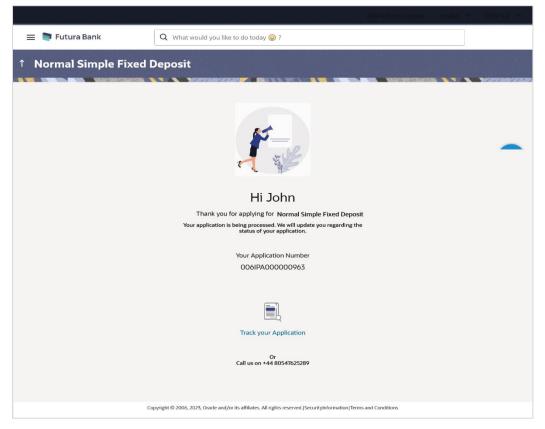

- **Fund your Deposit:** This step will be part of the application form if it has been configured for Certificates of Deposit applications. Through this step you will be able to fund your new account if you wish to do so. If you opt to fund your account, you will be required to furnish information regarding mode of transfer from the payment gateway page.
- Confirmation: Once you have submitted your application after having reviewed it and having
  accepted the terms and conditions, a confirmation page will be displayed. This page will
  display a success message along with the Certificates of Deposit account number, and
  application reference number. You can track your application on the basis of this reference
  number. Additionally, this page will also contain a button, by clicking on which you can
  navigate to the application tracker.