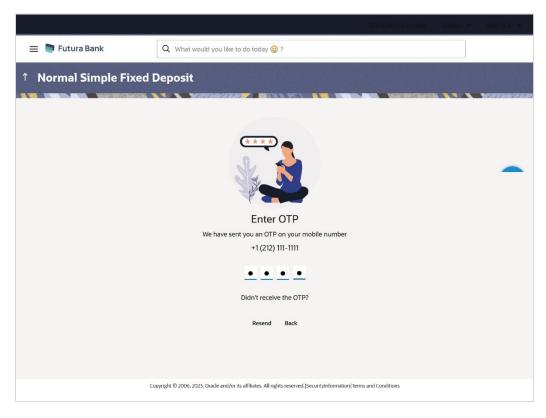

### Mobile Verification – Enter OTP

### Field Description

| Field Name | Description                                                                       |
|------------|-----------------------------------------------------------------------------------|
| ОТР        | Specify the OTP send on the mobile number you had specified on the previous page. |
|            |                                                                                   |

 Enter the OTP (one time password). If you are applying via the mobile device of the specified mobile number, you can select the OTP auto read option to have the OTP auto filled in the input field. OR

Click **Didn't receive the OTP? Resend** to request for a new OTP to be generated and sent to your mobile number if have not received the OTP. OR

Click **Back** to navigate back to the previous page.

12. The success message of mobile number verified appears as a toast message on the next page of the application form.