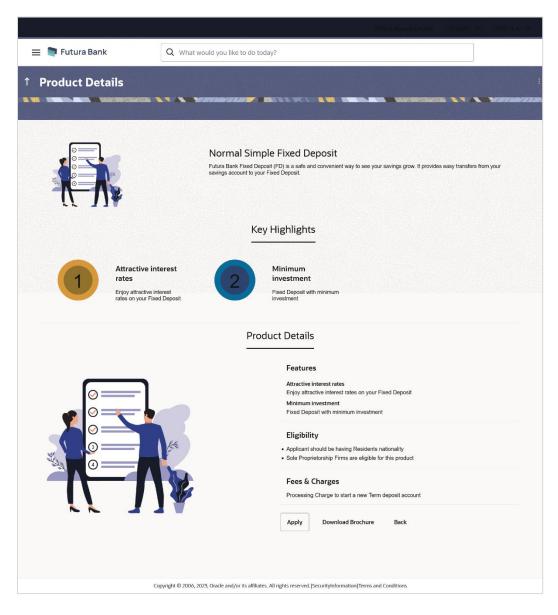

# 3.3 Certificates of Deposits - Product Details

This page is displayed if you select the Learn more option provided on the product cards on the product listing page.

#### **Field Description**

| Field Name              | Description                                        |  |
|-------------------------|----------------------------------------------------|--|
| Product Name &<br>Image | Displays the name of the product along with image. |  |

| Field Name                                                                                                                                                                                               | Description                                                                                   |  |
|----------------------------------------------------------------------------------------------------------------------------------------------------------------------------------------------------------|-----------------------------------------------------------------------------------------------|--|
| Product Description                                                                                                                                                                                      | Displays the description of each product.                                                     |  |
| Key Highlights                                                                                                                                                                                           | Displays the top three features of the selected product.                                      |  |
| Product Details                                                                                                                                                                                          | Displays all the details of the product including features, eligibility and fees and charges. |  |
| <ol> <li>Click Apply to apply for the product. The Product Kickoff page is displayed.<br/>OR<br/>Click on the <u>Download Brochure</u> link to view and download the product brochure.<br/>OR</li> </ol> |                                                                                               |  |

Click **Back** to navigate back to the previous page.

OR

Under the kebab menu -

 Click the View Other Products option to navigate to the Product Offerings page. OR

Click the Track/Complete an application option to navigate to the Application Tracker.